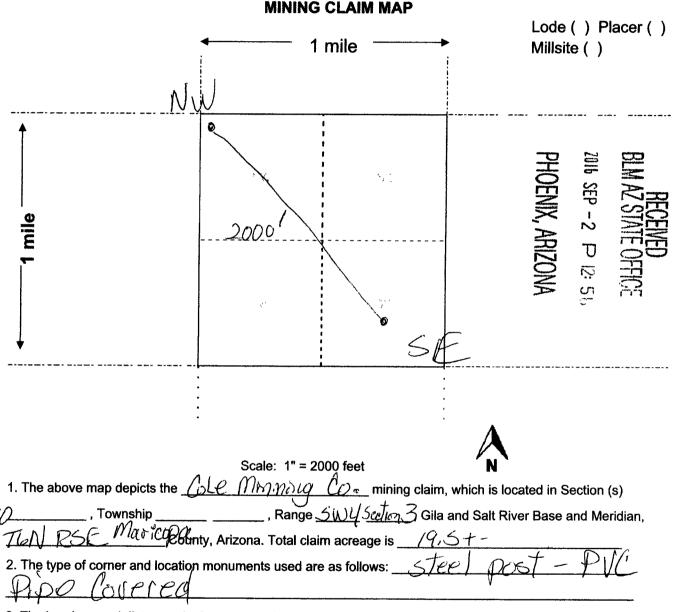

- The dimensions of a lode claim must be contained within a rectangle of 1,500 x 600 feet (20.66 acres). Your claim is an irregular shape that exceeds the allowable length. Therefore, you must amend your claim length to 1,500 feet, the width would remain 200 feet. If you amend your claim, be aware that you cannot take in new ground with an amendment.
- The claims are not described with a proper metes and bounds description. A proper metes and bounds description is required to accurately determine the location of the claims.
- An inadequate map was provided you must clearly show on a map or sketch the boundaries of the claim. The map should clearly mark the boundaries of both the section and quarter section and should depict where within the quarter section the claim lies. The map should be accurate enough for BLM to identify the mining claims or sites on the ground. The map provided is too dark to read.

Metes and Bounds Description

Beginning at common Corner of Sections 4,3,410 IN TENRSE going 480' south and 750' east To Corner #1 theri go 200'N 50 E to corner #2 Then 1500'NHOW to corner #3 then 200'S 50W To Grner # 4 theil 1500's 40 E Buck to Grner#1

Lamorit Cole 5941 É CATRIAGE DE CAVE CIECK HZ 55331 Ceil 430-3:00-5025

AMC 439377

Palof 2

Ame 439377 # 3869701

•

111° 51 5 W NEKI NWH Scale 1= 500' 12 10-12 Sec 3 Corner#3 E OFICIATION SEL CORNEr# 420 5W4. POB Tie in From Corner 1) comer#2 4801 mc 439377 750'W 7501 Then 430'N corner# Common Corner of Sections 4,3,9,10 22 NUL 110 IN TENRSE SW/forner of SW/4 of Tsec 3 σ Map of Cole mining Co. Loud Claim  $\mathbf{N}$ Maricopa County J Located 2 cept =016 Lamont Cole ហ 5941 E CANTAGE Dr. CAVE Creek AZ 85331 CEI 4BO-502 claim IN SW/4 Sec3, TONRSE