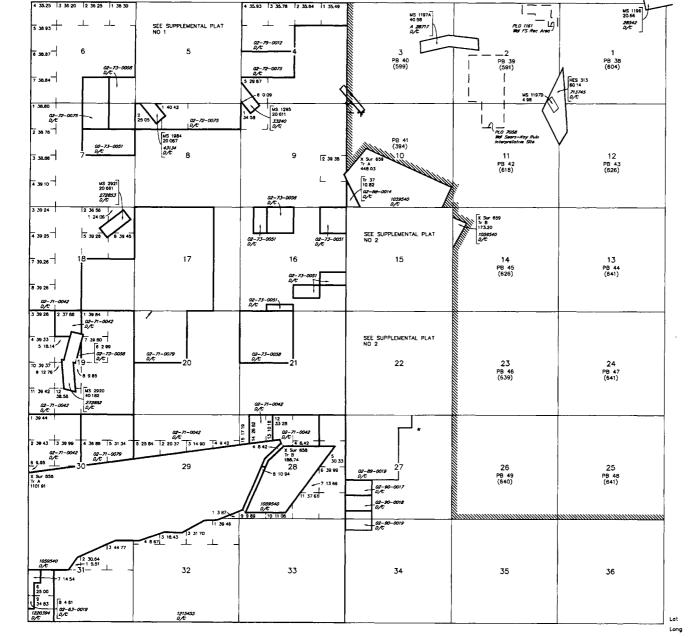

#### UNITED STATES DEPARTMENT OF INTERIOR BUREAU OF LAND MANAGEMENT GEOGRAPHIC REPORT WITH LAND Sorted by Serial Number

Serial Number:AZA022523FDTotal Case Acres:263.800

| <u>Casetype</u> | Case Disp  | 14 | 0060N | 0050E | <u>Sect</u> | <u>Sur Typ</u> | <u>Sur Num</u> | <u>Suff</u> | <b>Subdivision</b> | Act Pend |
|-----------------|------------|----|-------|-------|-------------|----------------|----------------|-------------|--------------------|----------|
| 220200          | AUTHORIZED |    |       |       | 010         | TR             | 37             | 1           |                    |          |

#### PARTIALLY SURVEYED TOWNSHIP 6 NORTH RANGE 5 EAST OF THE GILA AND SALT RIVER MERIDIAN, ARIZONA

/

AMENDED PROTRACTION DIAGRAM OFFICIALLY FILED 10/09/2003

MARICOPA COUNTY

STATUS OF PUBLIC DOMAIN LAND AND MINERAL TITLES

33 48'48"N

111 47'12"W

 CURRENT TO
 NW
 GSR Mer

 7-10-2015
 ACAD
 T
 6 N

 R
 5 E
 R
 5 E

SCALE in chains 10 5 0 10 20 30 60 WARNING STATUDEDT This plot is the Burson's Record of This, and should be used only do a graphic display of the Iomethip survey dotto. Records harden do not reflect tills changes which may have been effected by lateral movements of rivers or other bodies of watch Refer to the codestrat surveys for official survey information